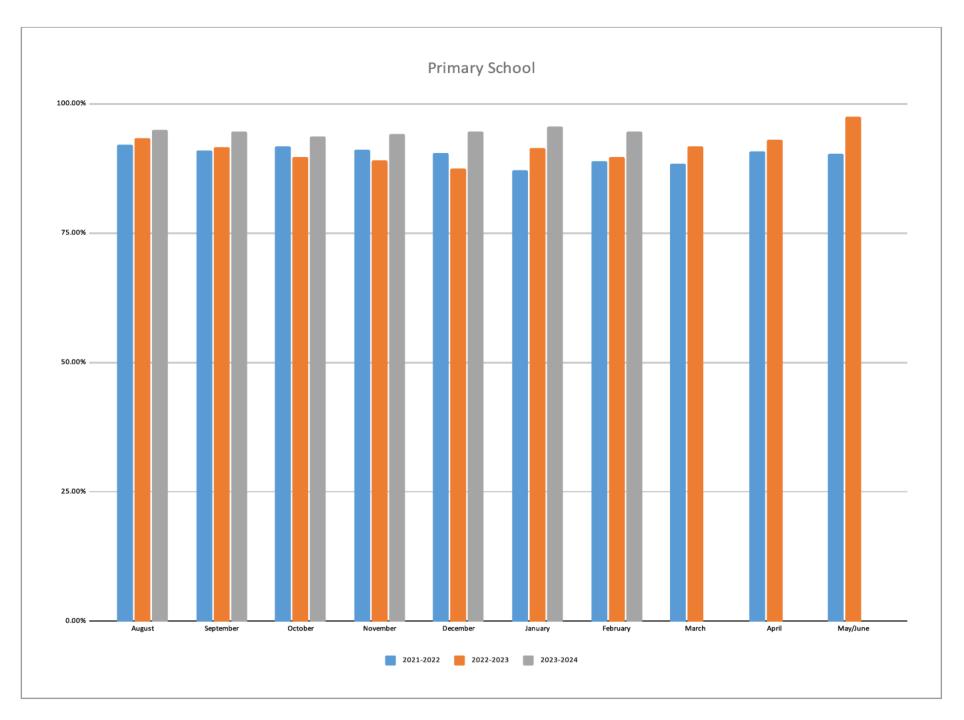

Subcommittees Book Study on Culturally Responsive Classrooms

Continues-E

GVC days for Math, ELA, Social Studies, Music, Science, teachers - M

Professional development with Katie McKnight (ELA) - M

Student centered coaching workshop - M

Instructional coaching cycles - M

#### 3. General Information to Share:

National School Social Worker Appreciation Week - March 4-8

Lake County Educator of the Year nominations being completed - P, E, M

Admin Coaching Sessions continue

Brilliant Beginnings Parent Education Meeting - March 5

Women's History Month

BPAC meeting- March 20

AAPAC meeting - March 7

CAC meeting - April 22

Recruitment and recommended hires continue for staff positions - P, E, M

#### **February 12, 2024**

#### 1. Good Things Happening for Kids:

Black History Month







#### PLC MFFTING AGENDA / ACTION RECORD

Team: Administration Date: February 13, 2024 Time: Noon

| Team Members Present                                                         | <u>Norm</u>                      |  |  |
|------------------------------------------------------------------------------|----------------------------------|--|--|
| ☐ Bob Gold                                                                   | Take an inquiry stance           |  |  |
| ☐ Erin Pittman                                                               | Assume positive intentions       |  |  |
| ☐ Barb Steinseifer                                                           | Stick to protocol (task at hand) |  |  |
| ☐ Matt McCulley                                                              | Be he