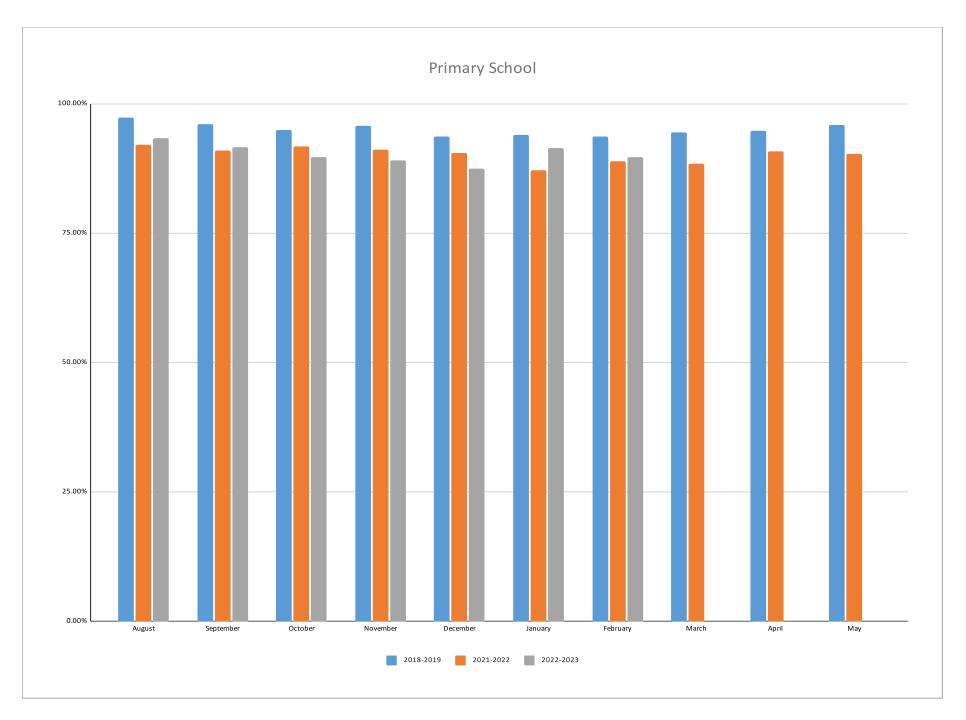

on openings

Fourth Grade Teacher, Mrs. Andrea Woods, is one of 30 finalists (of over 500 nominees) for the 2023 Golden Apple Award for Excellence in Teaching! Mr. Greg Harman, from the News Sun visited on Tuesday, March 7th to meet and interview Andrea.

• 2023 Golden Apple Award for Excellence in Teaching Article in Daily Herald

We continue our work to impact the performance of our students on the IAR to ensure their level of understanding is indicated in their performance on IAR. This is an ongoing process with goals and action steps developed & implemented in grades K-8.

### Monday, February 13, 2023

#### 1. Good Things Happening for Kids:

Martin Luther King, Jr., recognition, celebration, and learning - P, E, M Black History Month recognition, celebration, and learning - P, E, M







## PLC MEETING AGENDA / ACTION RECORD

Team: Administration Date: February 15, 2023 Time: 11:15 a.m.

| Team Members Present                                                         | Norm Take an inquiry stance Assume positive intentions Stick to protocol (task at hand) Be here now Ground statements in evidence Start and end on time Adhere to team decisions |  |  |
|------------------------------------------------------------------------------|----------------------------------------------------------------------------------------------------------------------------------------------------------------------------------|--|--|
| Roles: Facilitator (be sure to review norms- 5 mins): Bob Recorder: Michelle |