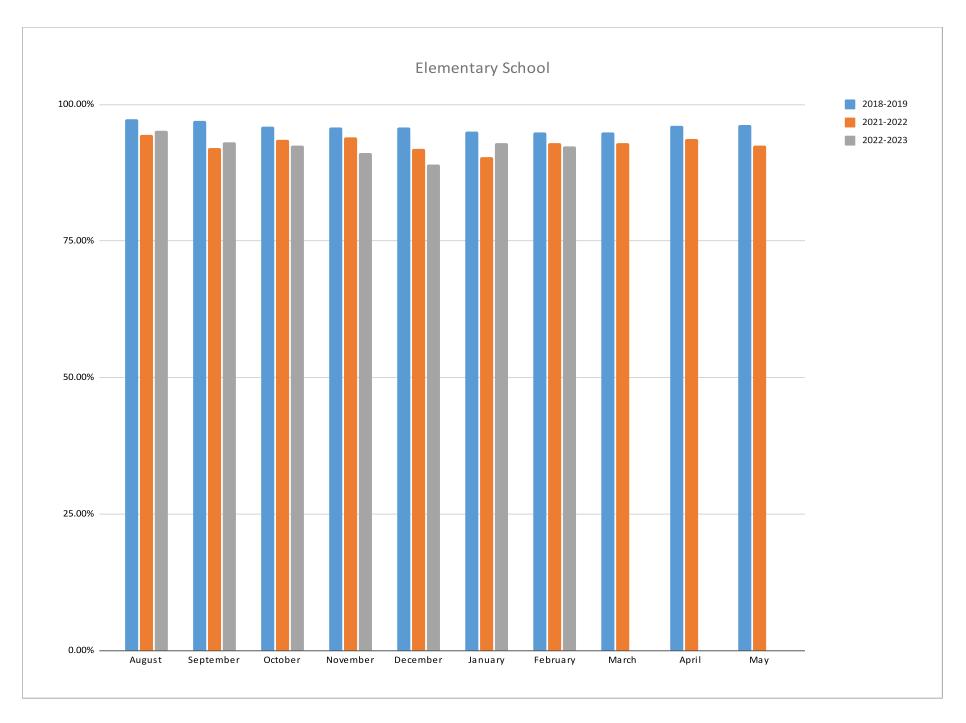

openings

Fourth Grade Teacher, Mrs. Andrea Woods, is one of 30 finalists (of over 500 nominees) for the 2023 Golden Apple Award for Excellence in Teaching! Mr. Greg Harman, from the News Sun visited on Tuesday, March 7th to meet and interview Andrea.

• 2023 Golden Apple Award for Excellence in Teaching Article in Daily Herald

We continue our work to impact the performance of our students on the IAR to ensure their level of understanding is indicated in their performance on IAR. This is an ongoing process with goals and action steps developed & implemented in grades K-8.

### Monday, February 13, 2023

#### 1. Good Things Happening for Kids:

Martin Luther King, Jr., recognition, celebration, and learning - P, E, M Black History Month recognition, celebration, and learning - P, E, M







## PLC MEETING AGENDA / ACTION RECORD

Team: Administration Date: February 15, 2023 Time: 11:15 a.m.

| Team Members Present                                                         | Norm Take an inquiry stance Assume positive intentions Stick to protocol (task at hand) Be here now Ground statements in evidence Start and end on time Adhere to team decisions |  |  |
|------------------------------------------------------------------------------|----------------------------------------------------------------------------------------------------------------------------------------------------------------------------------|--|--|
| Roles: Facilitator (be sure to review norms- 5 mins): Bob Recorder: Michelle |