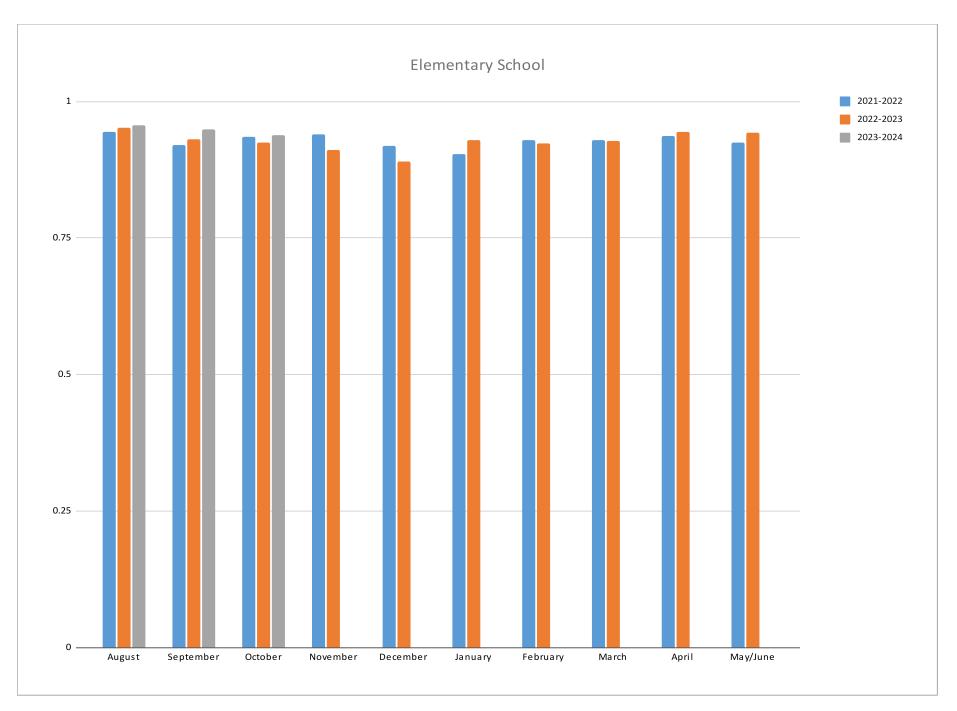

--------|--|
|                                 |  |

## What follow-up is needed based on the information shared at this meeting?

| Action Steps:            | Person Responsible:                        |
|--------------------------|--------------------------------------------|
| -                        | -                                          |
| Agenda for Next Meeting: | Data to collect and bring to next meeting: |
| -                        | -                                          |
|                          |                                            |
| Reflection of Norms      | Date/Time of next meeting:                 |
|                          | -                                          |
|                          |                                            |









## **Meeting Agenda**

Thursday October 5th, 2023 6:30pm-7:30pm

## 1. Welcome!

a. 44 new members have signed up to join the committee since the start of the school year. We are communicating with members primarily by email and Facebook. Our email is <a href="mailto:aapac.bhsd38@gmail.com">aapac.bhsd38@gmail.com</a>

## 2. September Meeting Agenda Item Follow up

- a. In response to the racial incident in 7th grade on 9/8 at the Middle School that we discussed during the September meeting, we are pleased to share that the school administration put out a statement denouncing the actions of the students involved.
- b. Members of AAPAC leadership attended a meeting with the Middle School principals on 9/18 to discuss ways in which we can support the school efforts to improve diversity