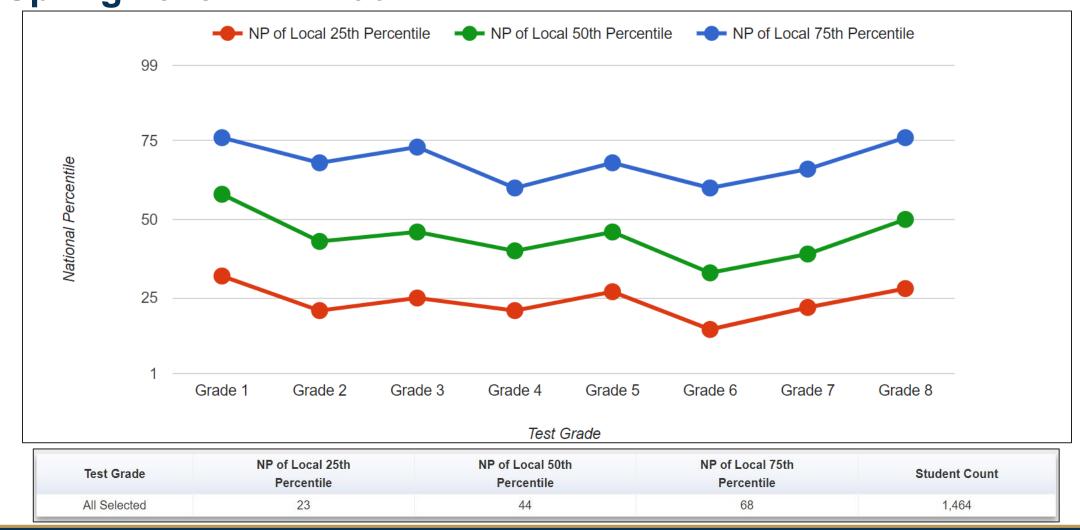

| -9                       |
| Math Participation                      | 98.7%  | 99.0%            | 60         | 99.0%  | 98.7%            | 39         | -0.3%                | -21                      |
| ELA Growth Percentile                   | 49.1   | 40.9             | 10         | 48.6   | 58.4             | 88         | +17.5                | +78                      |
| Math Growth Percentile                  | 48.6   | 42.9             | 17         | 48.4   | 48.6             | 52         | +5.7                 | +35                      |
| 8th Grade Students Passing<br>Algebra I | 20.9%  | 22.0%            | 53         | 22.7%  | 22.6%            | 50         | +0.6%                | -3                       |



### Local vs. National Performance Spring 2023 MAP Math





### Local vs. National Performance Spring 2023 MAP Reading





Exhibit 10

### District 38 Leveraging Predictive Analytics

# **Predictive Models as Personalized Benchmarks**



Past Performance

How will an individual student perform on the test given past performance?



## **A Predictive versus Actual Framework**





# **How to Interpret Results**

| Statistical Test | Aggregate Growth<br>Threshold | Growth Inference     |            |
|------------------|-------------------------------|----------------------|------------|
| Not Significant  | Any                           | Expected             | $\bigcirc$ |
|                  | Growth is +0.30 or above      | Higher than Expected |            |
|                  | Growth from -0.29 to + 0.29   | Expected             | $\bigcir