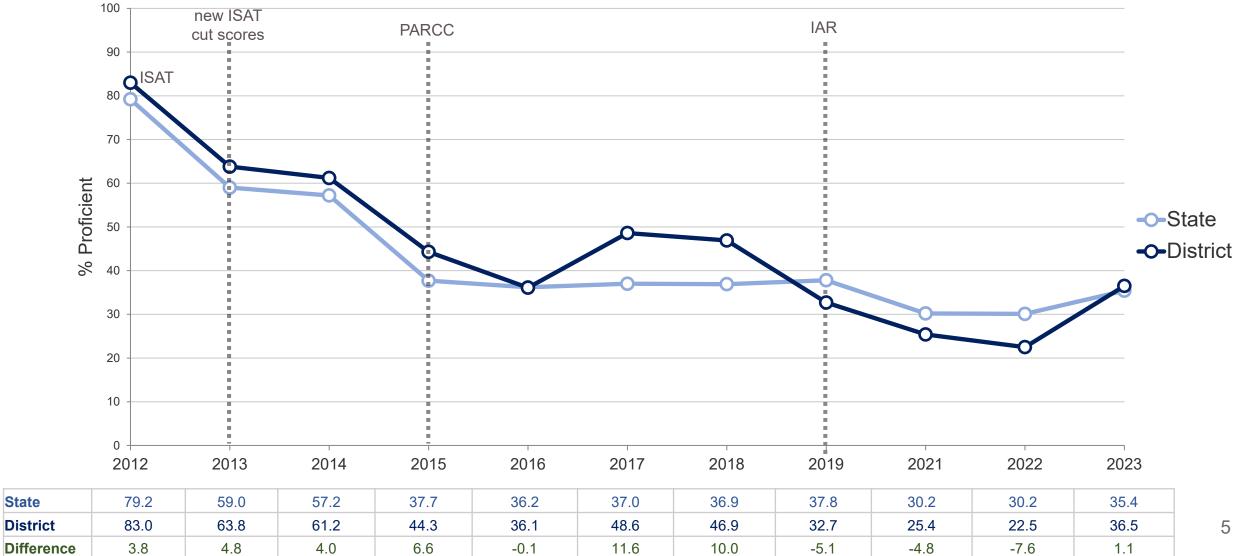

gave Mr. Gold the guidance to move forward with the PD plan at this time.
- Adjourn

•

Robert B. Mold

Submitted by:



## **Achievement Results**

November 13, 2023





## Overview

- Overview of Assessments
  - IAR State Comparison
  - MAP National Comparison
- Leveraging Predictive Analytics
  - Growth by Building
  - Growth by Grade
  - Growth by Student Group
- Implementing Best Data Practices



### District 38 Big Hollow Overview of Assessments



## Math Proficiency (IAR)

State

District

**District vs State Mathematics Achievement** 

\*NOTE: Illinois received a federal waiver and did not administer IAR in 2020.



## **ELA Proficiency (IAR)**

State

**District vs State ELA/Reading Achievement** 

\*NOTE: Illinois received a federal waiver and did not administer IAR in 2020.



# **Student Achievement Percentiles**

#### **Table 1. Student Achievement**

\* The state value columns report values at the 50th percentile across all districts in the state.

|                                         | State  | 2022<br>District | District   | State  | 2023<br>District | District   | Change 2<br>District | 2022 to 2023<br>District |
|-----------------------------------------|--------|------------------|------------|--------|------------------|------------|----------------------|--------------------------|
| Indicator                               | Value* | Value            | Percentile | Value* | Value            | Percentile | Value                | Percentile               |
| ELA Proficiency                         | 28.5%  | 22.5%            | 33         | 33.8%