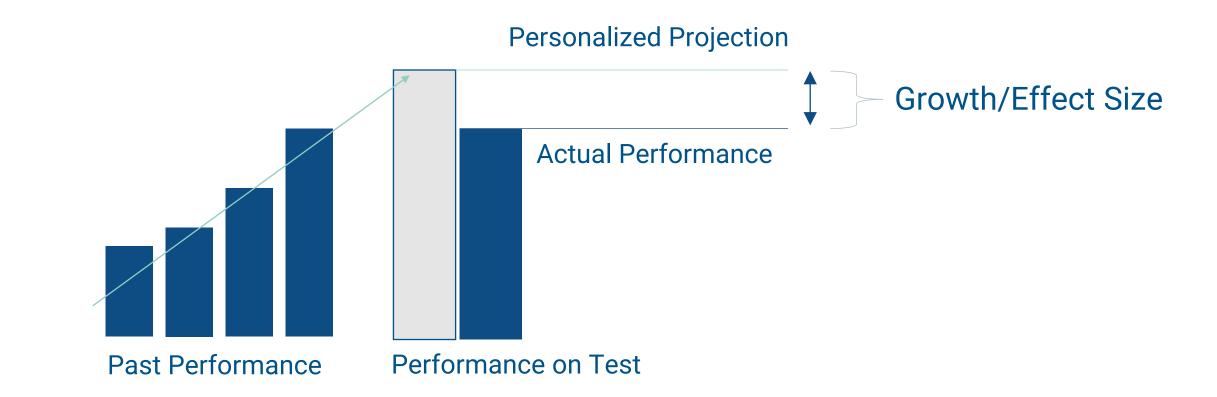

88         | +17.5                | +78                      |
| Math Growth Percentile                  | 48.6   | 42.9             | 17         | 48.4   | 48.6             | 52         | +5.7                 | +35                      |
| 8th Grade Students Passing<br>Algebra I | 20.9%  | 22.0%            | 53         | 22.7%  | 22.6%            | 50         | +0.6%                | -3                       |



### Local vs. National Performance Spring 2023 MAP Math





### Local vs. National Performance Spring 2023 MAP Reading





Exhibit 10

### District 38 Leveraging Predictive Analytics

# **Predictive Models as Personalized Benchmarks**



Past Performance

How will an individual student perform on the test given past performance?



## **A Predictive versus Actual Framework**





# **How to Interpret Results**

| Statistical Test | Aggregate Growth<br>Threshold | Growth Inference     |            |
|------------------|-------------------------------|----------------------|------------|
| Not Significant  | Any                           | Expected             | $\bigcirc$ |
|                  | Growth is +0.30 or above      | Higher than Expected |            |
|                  | Growth from -0.29 to + 0.29   | Expected             | $\bigcirc$ |
| Significant*     | Growth from -0.30 to -0.59    | Lower than Expected  | $\bigcirc$ |
|                  | Growth is -0.60 or below      | Unsatisfactory       |            |

\*"Significant" refers to a p< 0.05 for a two-tailed test



| Subject:<br>All Subjects          |                           | Overall Growt