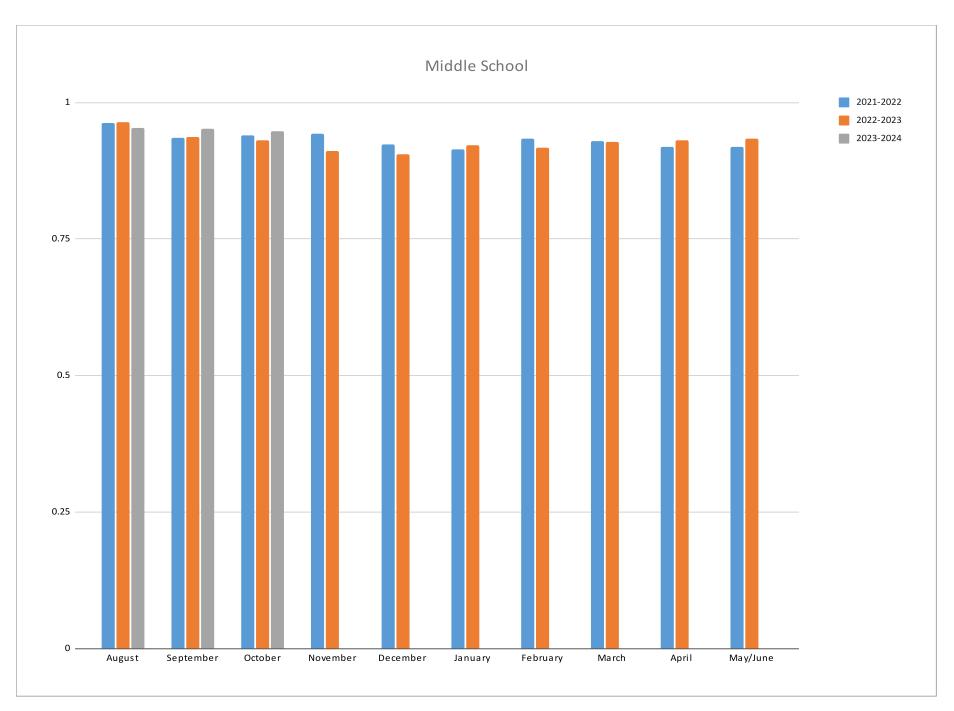

------|--|
|                                 |  |

## What follow-up is needed based on the information shared at this meeting?

| Action Steps:            | Person Responsible:                        |
|--------------------------|--------------------------------------------|
| -                        | -                                          |
| Agenda for Next Meeting: | Data to collect and bring to next meeting: |
| -                        | -                                          |
|                          |                                            |
| Reflection of Norms      | Date/Time of next meeting:                 |
|                          | -                                          |
|                          |                                            |









## **Meeting Agenda**

Thursday October 5th, 2023 6:30pm-7:30pm

## 1. Welcome!

a. 44 new members have signed up to join the committee since the start of the school year. We are communicating with members primarily by email and Facebook. Our email is <a href="mailto:aapac.bhsd38@gmail.com">aapac.bhsd38@gmail.com</a>

## 2. September Meeting Agenda Item Follow up

- a. In response to the racial incident in 7th grade on 9/8 at the Middle School that we discussed during the September meeting, we are pleased to share that the school administration put out a statement denouncing the actions of the students involved.
- b. Members of AAPAC leadership attended a meeting with the Middle School principals on 9/18 to discuss ways in which we can support the school efforts to improve diversity an