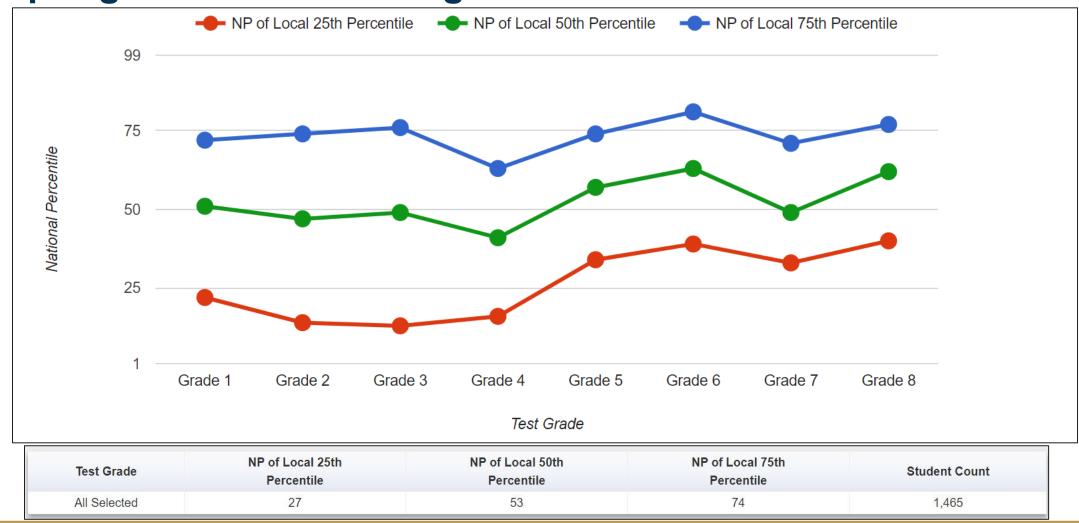

| 98.7%  | 99.0%            | 60         | 99.0%  | 98.7%            | 39         | -0.3%                | -21                      |
| ELA Growth Percentile                   | 49.1   | 40.9             | 10         | 48.6   | 58.4             | 88         | +17.5                | +78                      |
| Math Growth Percentile                  | 48.6   | 42.9             | 17         | 48.4   | 48.6             | 52         | +5.7                 | +35                      |
| 8th Grade Students Passing<br>Algebra I | 20.9%  | 22.0%            | 53         | 22.7%  | 22.6%            | 50         | +0.6%                | -3                       |



### Local vs. National Performance Spring 2023 MAP Math





### Local vs. National Performance Spring 2023 MAP Reading





Exhibit 10

### District 38 Leveraging Predictive Analytics

# **Predictive Models as Personalized Benchmarks**



Past Performance

How will an individual student perform on the test given past performance?



## **A Predictive versus Actual Framework**





# **How to Interpret Results**

| Statistical Test | Aggregate Growth<br>Threshold | Growth Inference     |            |
|------------------|-------------------------------|----------------------|------------|
| Not Significant  | Any                           | Expected             | $\bigcirc$ |
|                  | Growth is +0.30 or above      | Higher than Expected |            |
|                  | Growth from -0.29 to + 0.29   | Expected             | $\bigcirc$ |
| Significant*     | Growth from -0.30 to -0.59    | Lower