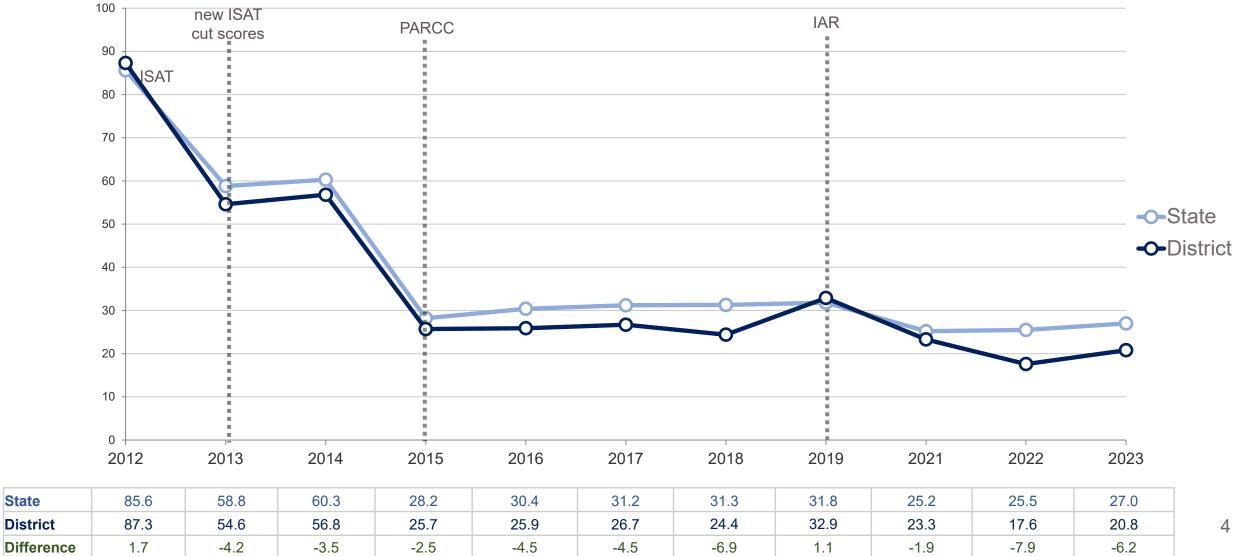

tion process across all BHSD38 schools to determine professional development needs to ensure all students feel valued, seen and included in our schools. The committee gave Mr. Gold the guidance to move forward with the PD plan at this time.
- Adjourn

•

Robert B. Mold

Submitted by:



## **Achievement Results**

November 13, 2023





## Overview

- Overview of Assessments
  - IAR State Comparison
  - MAP National Comparison
- Leveraging Predictive Analytics
  - Growth by Building
  - Growth by Grade
  - Growth by Student Group
- Implementing Best Data Practices



### District 38 Big Hollow Overview of Assessments



## Math Proficiency (IAR)

State

District

**District vs State Mathematics Achievement** 

\*NOTE: Illinois received a federal waiver and did not administer IAR in 2020.



## **ELA Proficiency (IAR)**

State

**District vs State ELA/Reading Achievement** 

\*NOTE: Illinois received a federal waiver and did not administer IAR in 2020.



# **Student Achievement Percentiles**

#### **Table 1. Student Achievement**

\* The state value columns report values at the 50th percentile across all districts in the state.

|                                         | State  | 2022<br>District | District   | State  | 2023<br>District | District   | Change 2<br>District | 2022 to 2023<br>District |
|-----------------------------------------|--------|------------------|------------|--------|------------------|------------|----------------------|--------------------------|
| Indicator                               | Value* | Value            | Percentile | Value* | Value