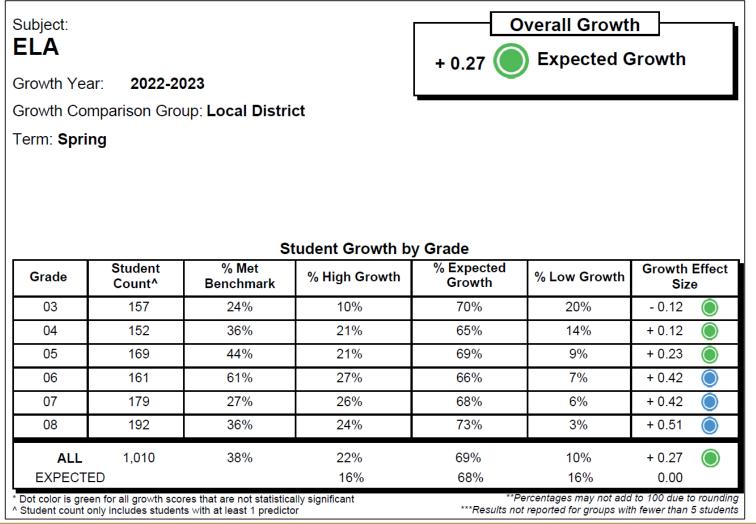

14%           14%           19%           14%               | % Expected<br>Growth           67%           69%           72%           69%                             | 19%           17%           9%           16%               | Size<br>- 0.13 ()<br>- 0.11 ()<br>+ 0.13 ()<br>- 0.04 ()              |
| 03<br>04<br>05<br>06<br>07 | Count^<br>157<br>152<br>168<br>159<br>179 | % Met<br>Benchmark           31%           17%           23%           15%           19% | % High Growth           14%           14%           19%           14%           22% | % Expected<br>Growth           67%           69%           69%           69%           69%           67% | 19%           17%           9%           16%           11% | Size<br>- 0.13 ()<br>- 0.11 ()<br>+ 0.13 ()<br>- 0.04 ()<br>+ 0.16 () |







#### Subject: Mathematics

Growth Year: 2022-2023

Growth Comparison Group: Local District

Term: Spring

| Group     | Student Group                                                            | Student<br>Count^ | % Met<br>Benchmark | % High<br>Growth | % Expected<br>Growth                     | % Low<br>Growth | Growth<br>Effect Size |
|-----------|--------------------------------------------------------------------------|-------------------|--------------------|------------------|------------------------------------------|-----------------|-----------------------|
| ELL       | ELL                                                                      | 127               | 4%                 | 19%              | 65%                                      | 16%             | + 0.05