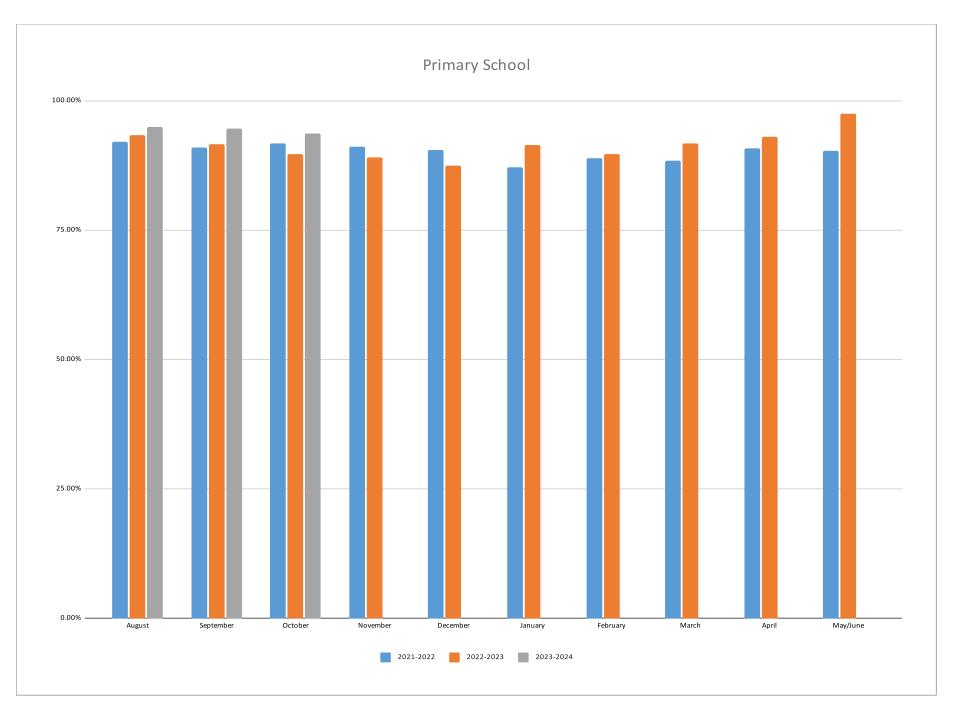

----------|--|
|                                 |  |

## What follow-up is needed based on the information shared at this meeting?

| Action Steps:            | Person Responsible:                        |
|--------------------------|--------------------------------------------|
| -                        | -                                          |
| Agenda for Next Meeting: | Data to collect and bring to next meeting: |
| -                        | -                                          |
|                          |                                            |
| Reflection of Norms      | Date/Time of next meeting:                 |
|                          | -                                          |
|                          |                                            |









## **Meeting Agenda**

Thursday October 5th, 2023 6:30pm-7:30pm

## 1. Welcome!

a. 44 new members have signed up to join the committee since the start of the school year. We are communicating with members primarily by email and Facebook. Our email is <a href="mailto:aapac.bhsd38@gmail.com">aapac.bhsd38@gmail.com</a>

## 2. September Meeting Agenda Item Follow up

- a. In response to the racial incident in 7th grade on 9/8 at the Middle School that we discussed during the September meeting, we are pleased to share that the school administration put out a statement denouncing the actions of the students involved.
- b. Members of AAPAC leadership attended a meeting with the Middle School principals on 9/18 to discuss ways in which we can support the school efforts to improve diversit