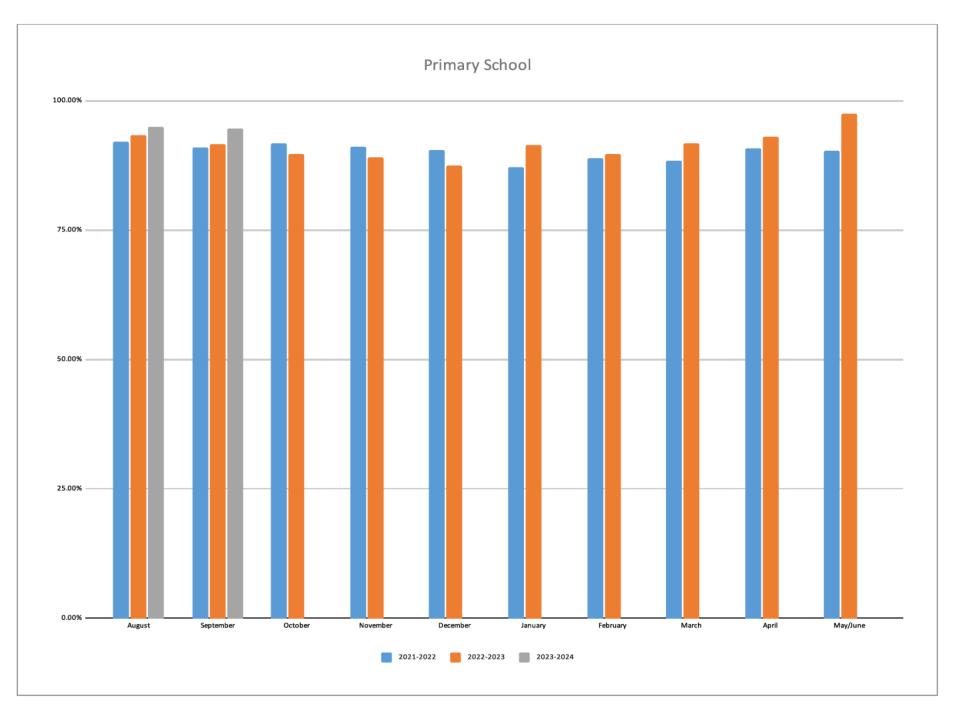

#### b. Enrollment Analysis

Big Hollow's 6th day district enrollment as well as a classroom breakdown for the Primary and Elementary schools were exhibited.