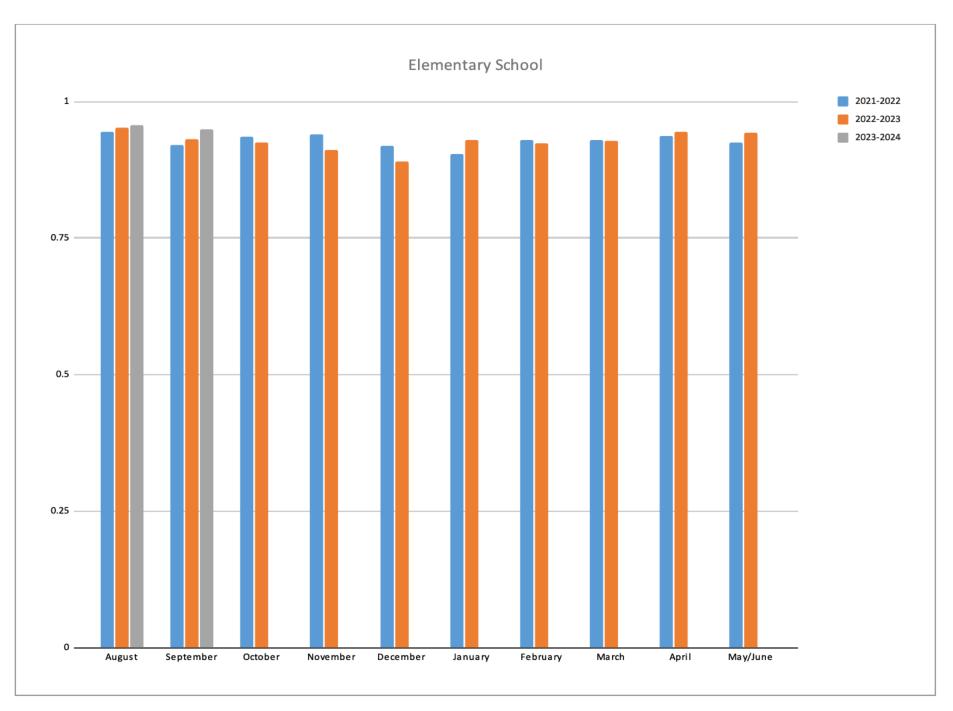

#### b. Enrollment Analysis

Big Hollow's 6th day district enrollment as well as a classroom breakdown for the Primary and Elementary schools were exhibited.