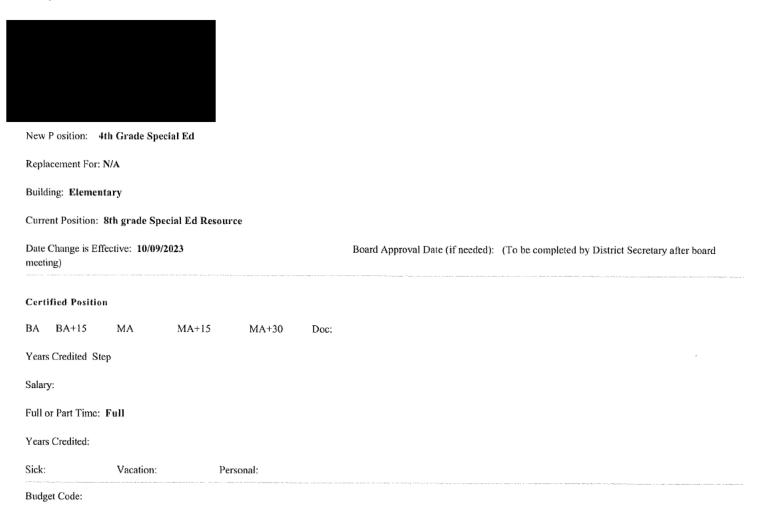

Title: Supervisor                                                                                                                                                                                                  |  |  |

Name: Jay Jurica Title: Supervisor Name: Wayne Alpert Title: Supervisor

BA BA+15 MA MA+15 MA+30 MA+45 MA+60

Years Credited Step BudgetCode

Total Years Experience 0 Salary/Hourly Rate\$16.32 (may be adjusted if circumstances require) Comments:

Technology:

User ID: (firstlast) Password: (employee will change upon first login)

To be completed by New Hire:

Signature of New Hire:

#### Form: Personnel Change Form Name: Cornwell, Joshua P. Employee Type: PRINCIPAL Building Code: MS

## **BIG HOLLOW SCHOOL DISTRICT #38**

Personnel Change Form

Employee Name Cindy Roller



Employee Signature:

Date:

BACKGROUND Name Nichole Hassler



#### ASSIGNMENT

CERTIFIED: Administrator: Teacher: If Teacher Please select ~ Gen Ed: SPED: ESL: NON-CERTIFIED: Custodian: Food Service: Lunch Monitor: Yes Nurse: Paraprofessional: Secretary: Substitute: Technology: Transportation: Other:

#### Building: Middle Grade/Area: 5-8

Start Date: 10/10/2023 BOE Approval Date: (To be completed by District Secretary after board approval) \* Board Approval is pending the completion of fingerprints, current physical, TB test, and all required paperwork

REFERENCES CONTACTED (list 2) Name: Title: Name: Title:

BA BA+15 MA MA+15 MA+30 MA+45 MA+60

Years Credited 0 Step 1 BudgetCode

Total Years Experience 0 Salary/Hourly Rate13.36 (may be adjusted if circumstances require) Comments:

###