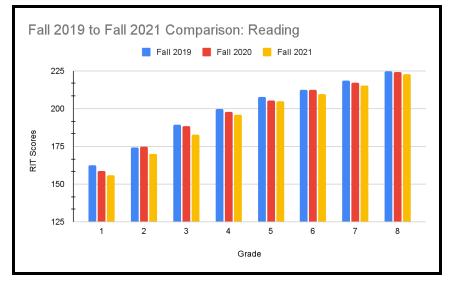

| 162.3   | 158.8 | 156   |  |  |  |  |  |  |
| 2                                         | 174.3   | 174.7 | 169.9 |  |  |  |  |  |  |
| 3                                         | 189.2   | 188.3 | 182.6 |  |  |  |  |  |  |
| 4                                         | 199.7   | 198   | 195.7 |  |  |  |  |  |  |
| 5                                         | 207.7   | 205.2 | 204.7 |  |  |  |  |  |  |
| 6                                         | 212.3   | 212.2 | 209.8 |  |  |  |  |  |  |
| 7                                         | 218.6   | 217.1 | 215.3 |  |  |  |  |  |  |
| 8                                         | 224.7   | 224.1 | 222.9 |  |  |  |  |  |  |

Table 2.Fall 2019 to Fall 2021 Reading Comparison

# Figure 2. Fall 2019 to Fall 2021 Reading Comparison



With the exception of 7th and 8th grade math, our data indicates the students are achieving slightly lower than before the pandemic. As you will recall, all grade levels have demonstrated various levels of growth at the end of the school years, but we are aware there is a downward trend occurring.

The next table illustrates each grade level's overall average RIT compared to the national average as well as the number of students who performed at/above the national average.

| Grade | Subject | Mean RIT | National Mean<br>RIT | Students<br>At/Above<br>National Mean |
|-------|---------|----------|----------------------|---------------------------------------|
| 1     | Math    | 159.9    | 160                  | 93                                    |
| 1     | Reading | 156      | 155.9