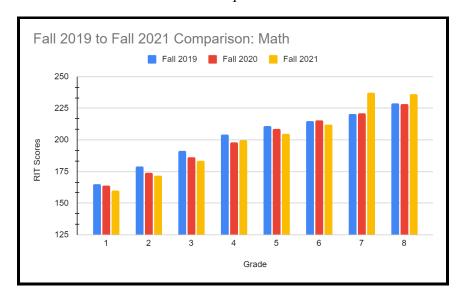

he licensing process, with 2 more who are beginning at this time as well.

Robert B. Mold

Submitted by:



To: Big Hollow School District 38 Board of Education

From: Dr. Victorene King, Director of Assessment, Data, and Accountability

Date: October 12, 2021

Re: 2021-2022 School Year Fall Assessment Review

## Fall NWEA MAP Results

Table 1.

Tables 1 and 2, and graphs 1 and 2 represent the observed attainment for each grade level on the Math and Reading NWEA MAP test for the past three school years.

Math Fall 2019 Fall 2020 Fall 2021 Grade 1 165.3 163.7 159.9 2 179.1 174.2 171.6 3 191.2 186.1 183.5 4 204 197.8 199.5 5 210.9 208.5 204.7 6 215 215.5 212.1 7 220.6 221.3 237.5 8 228.6 228.2 236.1

Fall 2019 to Fall 2021 Math Comparison

# Figure 1. Fall 2019 to Fall 2021 Math Comparison



| Fall 2019 to Fall 2021 Reading Comparison |         |       |       |  |  |  |  |  |  |
|-------------------------------------------|---------|-------|-------|--|--|--|--|--|--|
|                                           | Reading |       |       |  |  |  |  |  |  |
| Grade Fall 2019 Fall 2020 Fall 2021       |         |       |       |  |  |  |  |  |  |
| 1                                         | 162.3   | 158.8 | 156   |  |  |  |  |  |  |
| 2                                         | 174.3   | 174.7 | 169.9 |  |  |  |  |  |  |
| 3                                         | 189.2   | 188.3 | 182.6 |  |  |  |  |  |  |
| 4                                         | 199.7   | 198   | 195.7 |  |  |  |  |  |  |
| 5                                         | 207.7   | 205.2 | 204.7 |  |  |