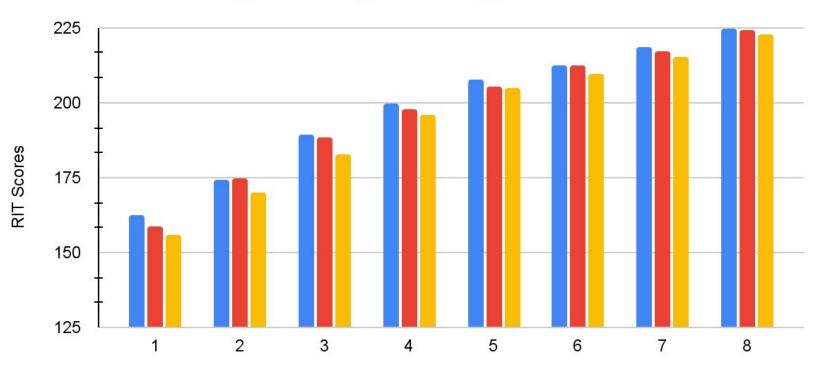

key organizational drivers:

- Leadership Driver
- Competency Driver
- Organization Driver

These initial results are available and will be shared with the Board of Education by Mr. Gold in upcoming communications. We have also created an action plan to ensure we meet both short- and long-range goals, and are allocating resources (human, financial, and time) in such a way that results in demonstrable growth. This plan will be available soon and can be shared with the Board of Education upon request.

Exhibit 8

# 2021-2022 Fall Assessment Review

Board of Education Report October 12, 2021

# Fall 2019 to Fall 2021 Comparison: Math

Fall 2020 Fall 2019 Fall 2021 **RIT Scores** 

Exhibit 8

Grade

### Exhibit 8

# Fall 2019 to Fall 2021 Comparison: Reading

Fall 2019 📕 Fall 2020

Fall 2021



Grade

# **MTSS-**Review

- District Capacity Assessment (DCA)
  - The DCA is an action assessment designed to help educational district leaders and staff better align resources with intended outcomes and develop action plans to support the use of effective innovations. It assesses and monitors the following key organizational drivers:
    - Leadership Driver
    - Competency Driver
    - Organization Driver
- Self-Assessment of MTSS Implementation (SAM-I)
  - This instrument is used to measure school-level implementation of a Multi-Tiered System of Supports (MTSS) in the following areas:
    - Curriculum standards
    - Assessments used to inform instruction
    - Multiple tiers of instruction and intervention
    - Data-based problem-solving used to make decisions



A

Exhibit 9

# Si